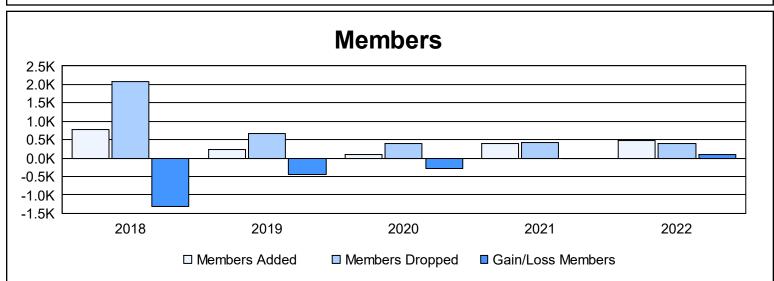

District 387 As of June 2022 Cumulative

| Year      | New<br>Clubs | Dropped<br>Clubs | Gain/<br>Loss<br>Clubs | New<br>Members | Charter<br>Members | Reinstate<br>Members | Transfer<br>Members | Total<br>Member<br>Added | Total<br>Members<br>Dropped | Gain/<br>Loss<br>Members |
|-----------|--------------|------------------|------------------------|----------------|--------------------|----------------------|---------------------|--------------------------|-----------------------------|--------------------------|
| 2017-2018 | 7            | 7                | 0                      | 303            | 325                | 116                  | 23                  | 767                      | 2,070                       | -1,303                   |
| 2018-2019 | 0            | 10               | -10                    | 114            | 57                 | 36                   | 18                  | 225                      | 671                         | -446                     |
| 2019-2020 | 0            | 7                | -7                     | 0              | 44                 | 49                   | 3                   | 96                       | 384                         | -288                     |
| 2020-2021 | 0            | 0                | 0                      | 278            | 49                 | 47                   | 34                  | 408                      | 426                         | -18                      |
| 2021-2022 | 0            | 0                | 0                      | 282            | 76                 | 71                   | 55                  | 484                      | 384                         | 100                      |
| Average   | 1            | 5                | -3                     | 195            | 110                | 64                   | 27                  | 396                      | 787                         | -391                     |